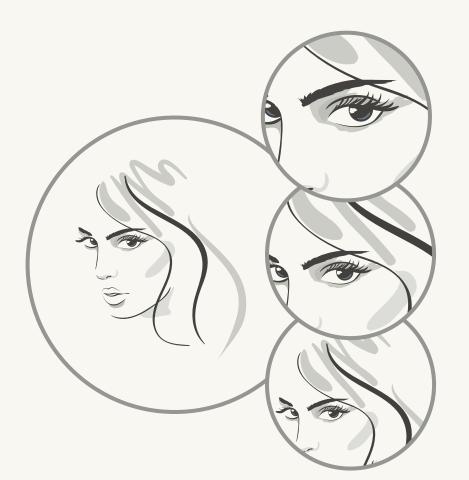

### MAGNIFYING MIRROR SYSTEM

Technology for your life

3x magnification: The best way to observe every detail and expand your image to help you carry out close-up accuracy without having to move in closer to the mirror

### MAGNIFYING MIRROR SYSTEM

OUR USERS SAY...

"A built-in mirror lets you get visually close to more easily apply makeup or execute precision tasks."

ADDED FUNCTIONALITY TO THE MIRROR ITSELF. SURE YOU'LL ENJOY IT