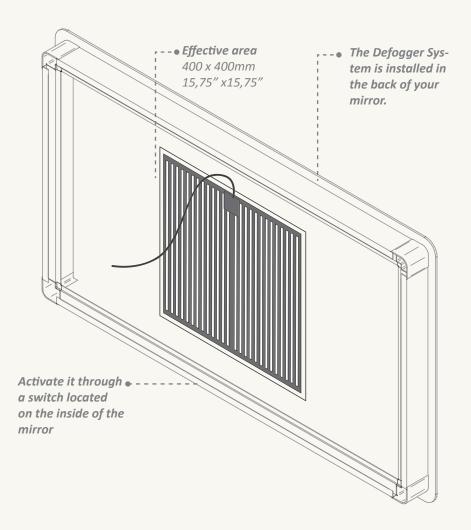

### **DEFOGGER** SYSTEM

Technology for your life

The EBIR mirror remains clear, with no steam or condensation on the surface, even when there's a lot of moisture in the bathroom.

### **DEFOGGER** SYSTEM

OUR USERS SAY...

"Fog won't get in the way of your routine activities thanks to EBIR's efficient, integrated defogging feature, keeping your mirror clear when you need it most."