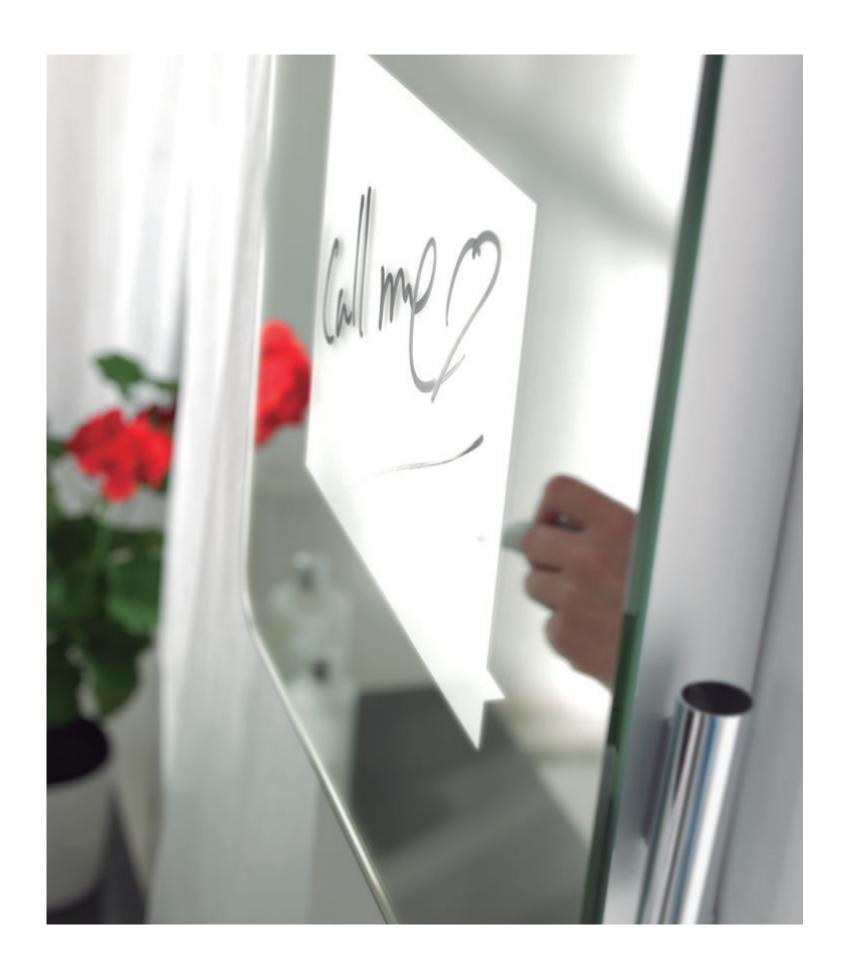

NOLOGY



DEFOGGER SYSTEM



**BLUETOOTH AUDIO SYSTEM** 



**BACKLIGHT LED STRIP** 







SUBJECT TO COMPATIBILITY OPTIONS. PATENTED PRODUCTS



# ELEGANCE light

EBIR ILLUMINATED MIRRORS BRING SOPHISTICATION INTO THE BATHROOM TO HELP MAKE YOUR SPACE THE AMBIENCE YOU CHOOSE

\*\*\*\*\*\*\*\*\*\*





















# FULL FUNCTIONALITY light

DESIGNED TO MEET--AND EXCEED--YOUR EXPECTATIONS
OF WHAT A BATHROOM SPACE CAN BE. EBIR: BRINGING
THE EXPERIENCE TO A WHOLE NEW LEVEL.

OEBIR ILLUMINATED MIRRORS





# EXPERIENCE light

EBIR ILLUMINATED MIRRORS: STYLE AND EFFICIENCY TO REFINE AND ADVANCE THE CONCEPT OF BATHROOM FUNCTION, BRINGING QUALITY AND BEAUTY TO YOUR PERSONAL SPACE

\*\*\*\*\*\*\*











# URBAN STYLE light

INNOVATIVE, CUTTING-EDGE, MODERN CONCEPT IN BATHROOM LIGHTING











# MAKE YOUR EXPERIENCE MORE COMFORTABLE

EBIR ILLUMINATED MIRRORS: NOT JUST BETTER. MORE COMFORT TOO.







### **AUDIO** SYSTEM

Technology for your life

Connect your smartphone to the mirror and play your music with Bluetooth technology. A convenient, functional and easy-to-use system.





### **DEFOGGER** SYSTEM

Technology for your life

The EBIR mirror remains clear, with no steam or condensation on the surface, even when there's a lot of moisture in the bathroom.





# How does it works? **AUDIO** SYSTEM

you want to listen to



### **AUDIO** SYSTEM

OUR USERS SAY...

"This is ideal technology for the customer to feel relaxed at home by connecting the bluetooth to create an environment that surrounds him with his favorite music."

CHOOSE YOUR FAVORITE TUNES TO RELAX IN T