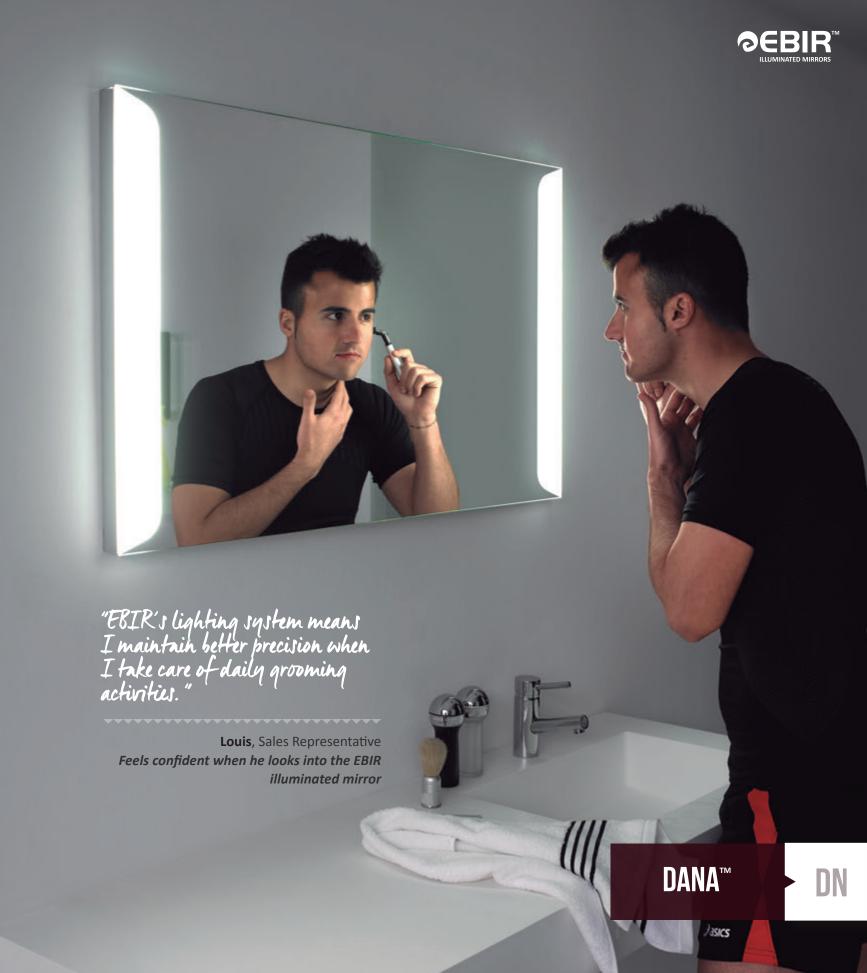

### MAGNIFYING MIRROR SYSTEM

Technology for your life

3x magnification: The best way to observe every detail and expand your image to help you carry out close-up accuracy without having to move in closer to the mirror

### MAGNIFYING MIRROR SYSTEM

OUR USERS SAY...

"A built-in mirror lets you get visually close to more easily apply makeup or execute precision tasks."

ADDED FUNCTIONALITY TO THE MIRROR ITSELF. SURE YOU'LL ENJOY IT