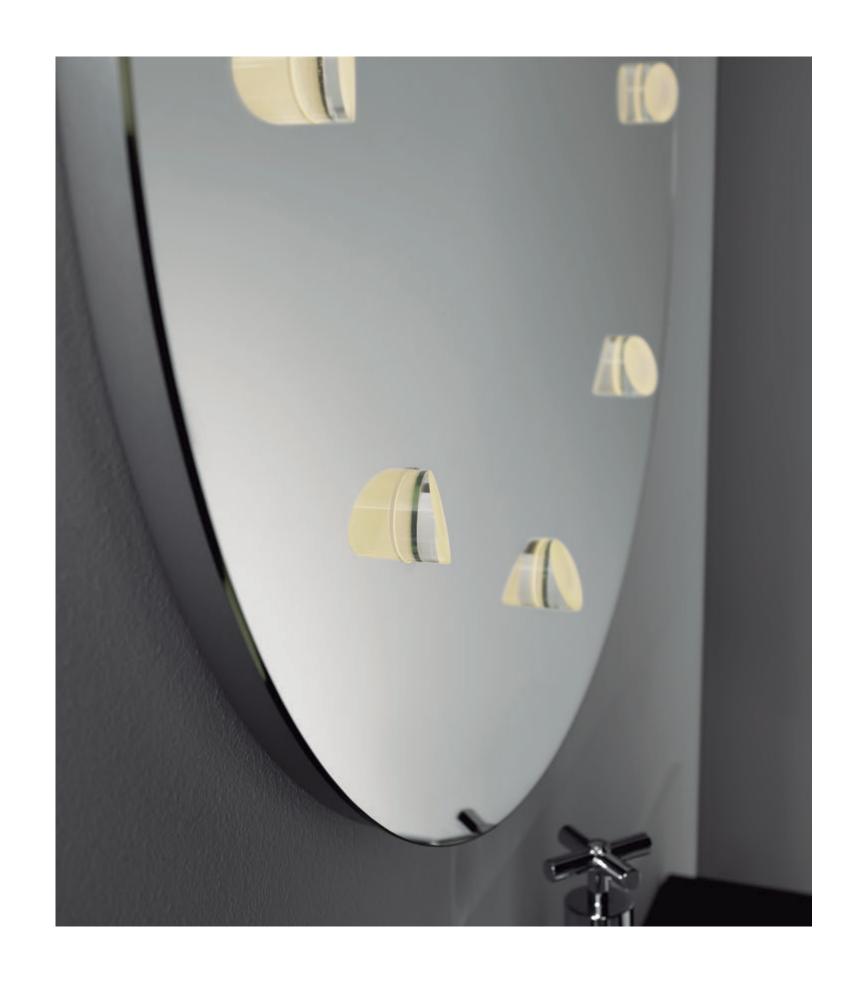

VARIFTY OF MODELS

WIDE RANGE OF LAMPS

DIFFERENT SIZES

**BUILT-IN MAGNIFYING MIRROR** 

DIMMING TECHNOLOGY

DEFOGGER SYSTEM

**BLUETOOTH AUDIO SYSTEM** 

**BACKLIGHT LED STRIP** 