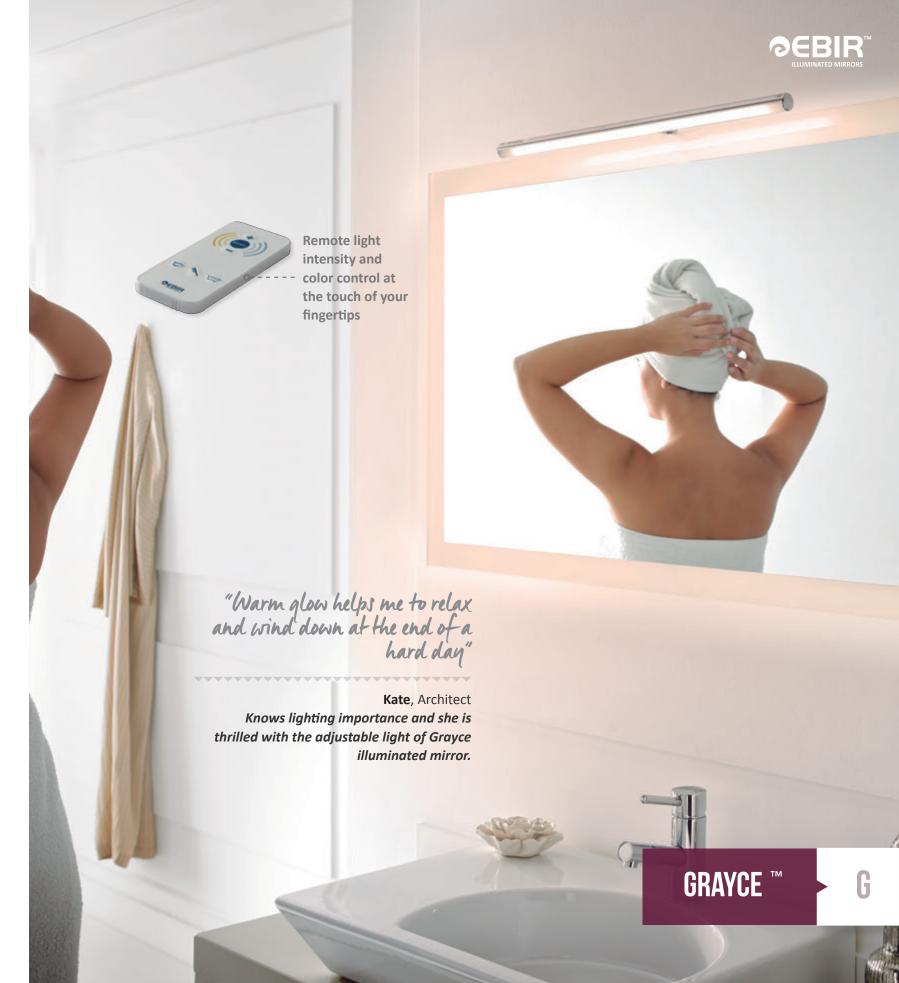

# EXPERIENCE light

EBIR ILLUMINATED MIRRORS: STYLE AND EFFICIENCY TO REFINE AND ADVANCE THE CONCEPT OF BATHROOM FUNCTION, BRINGING QUALITY AND BEAUTY TO YOUR PERSONAL SPACE

\*\*\*\*\*\*\*