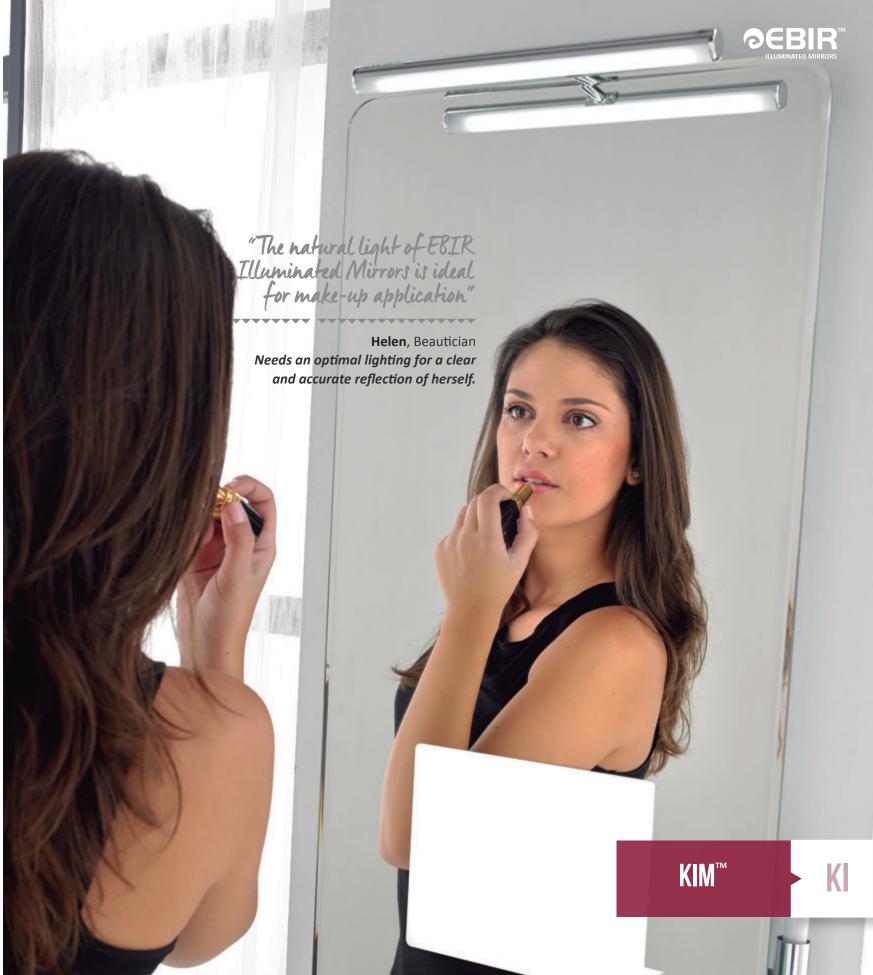

### MAGNIFYING MIRROR SYSTEM

Technology for your life

3x magnification: The best way to observe every detail and expand your image to help you carry out close-up accuracy without having to move in closer to the mirror

### MAGNIFYING MIRROR SYSTEM

OUR USERS SAY...

"A built-in mirror lets you get visually close to more easily apply makeup or execute precision tasks."

ADDED FUNCTIONALITY TO THE MIRROR ITSELF. SURE YOU'LL ENJOY IT