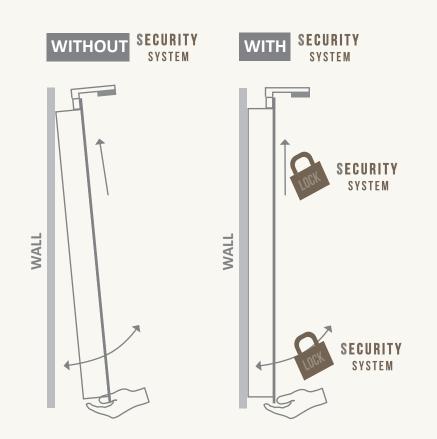

### LOCK SECURITY SYSTEM

Tecnology for your life

A system that prevents that the mirror would not hook-off by accident and impede movement of the bottom.

### LOCK SECURITY SYSTEM

OUR USERS SAY...

"Only with a screw the mirror is fixed to the wall and you can be more quiet. The mirror will not off-hook by accident."

# RELAX YOUR MIRROR IS NOT GOING ANYWHERE ...;)