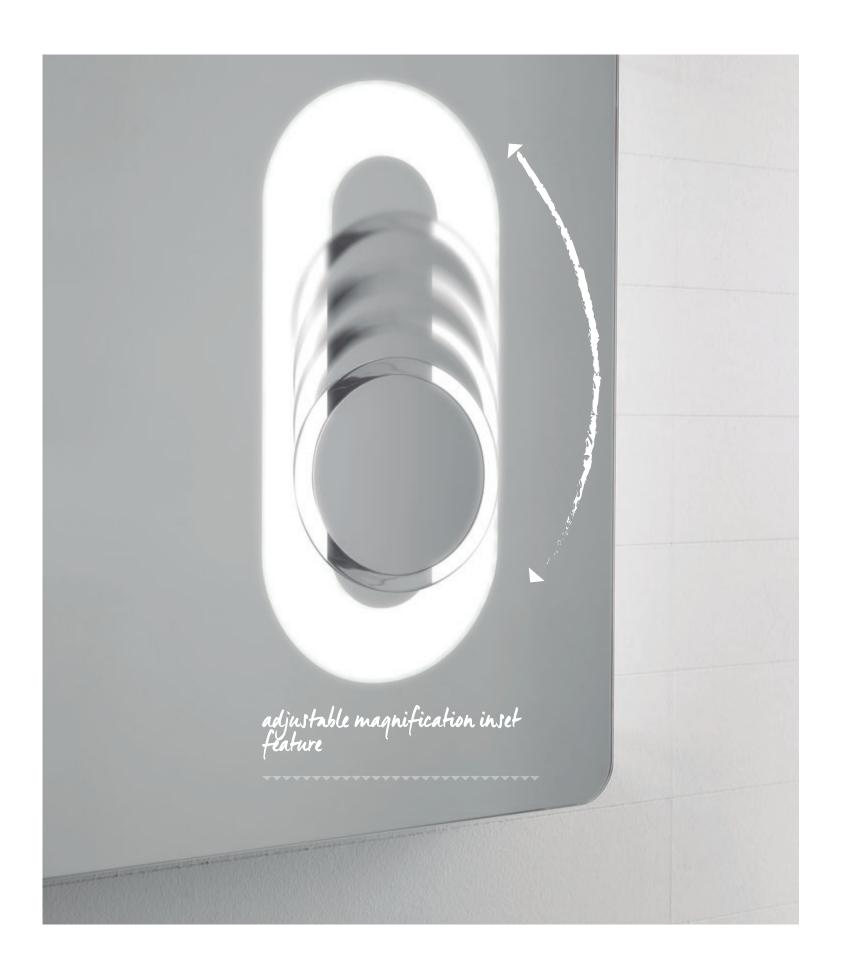

### MAGNIFYING MIRROR SYSTEM

Technology for your life

3x magnification: The best way to observe every detail and expand your image to help you carry out close-up accuracy without having to move in closer to the mirror

### MAGNIFYING MIRROR SYSTEM

OUR USERS SAY...

"A built-in mirror lets you get visually close to more easily apply makeup or execute precision tasks."

ADDED FUNCTIONALITY TO THE MIRROR ITSELF. SURE YOU'LL ENJOY IT