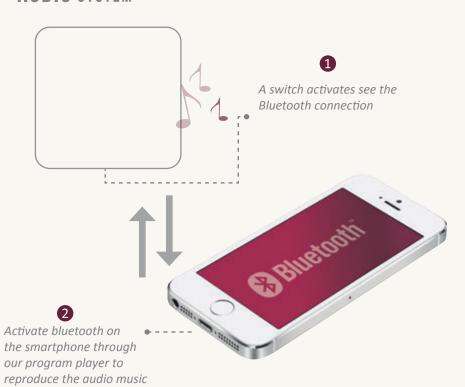

RRORS: STYLE AND EFFICIENCY TO REFINE AND ADVANCE THE CONCEPT OF BATHROOM FUNCTION, BRINGING QUALITY AND BEAUTY TO YOUR PERSONAL SPACE

\*\*\*\*\*\*\*











# URBAN STYLE light

INNOVATIVE, CUTTING-EDGE, MODERN CONCEPT IN BATHROOM LIGHTING











# MAKE YOUR EXPERIENCE MORE COMFORTABLE

EBIR ILLUMINATED MIRRORS: NOT JUST BETTER. MORE COMFORT TOO.







### **AUDIO** SYSTEM

Technology for your life

Connect your smartphone to the mirror and play your music with Bluetooth technology. A convenient, functional and easy-to-use system.





### **DEFOGGER** SYSTEM

Technology for your life

The EBIR mirror remains clear, with no steam or condensation on the surface, even when there's a lot of moisture in the bathroom.





# How does it works? **AUDIO** SYSTEM

you want to listen to



### **AUDIO** SYSTEM

OUR USERS SAY...

"This is ideal technology for the customer to feel relaxed at home by connecting the bluetooth to create an environment that surrounds him with his favorite music."

CHOOSE YOUR FAVORITE TUNES TO RELAX IN THE BATHTUB OR WHEN GET READY

### **DEFOGGER** SYSTEM

OUR USERS SAY...

"Fog won't get in the way of your routine activities thanks to EBIR's efficient, integrated defogging feature, keeping your mirror clear when you need it most."

# ENJOY THE BEST IMAGE OF YOURSELF





### MAGNIFYING MIRROR SYSTEM

Technology for your life

3x magnification: The best way to observe every detail and expand your image to help you carry out close-up accuracy without having to move in closer to the mirror





### MAGNIFYING MIRROR SYSTEM

OUR USERS SAY...

"A b