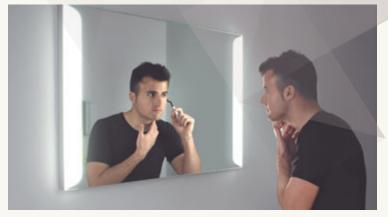

### **DEFOGGER** SYSTEM

Technology for your life

The EBIR mirror remains clear, with no steam or condensation on the surface, even when there's a lot of moisture in the bathroom.