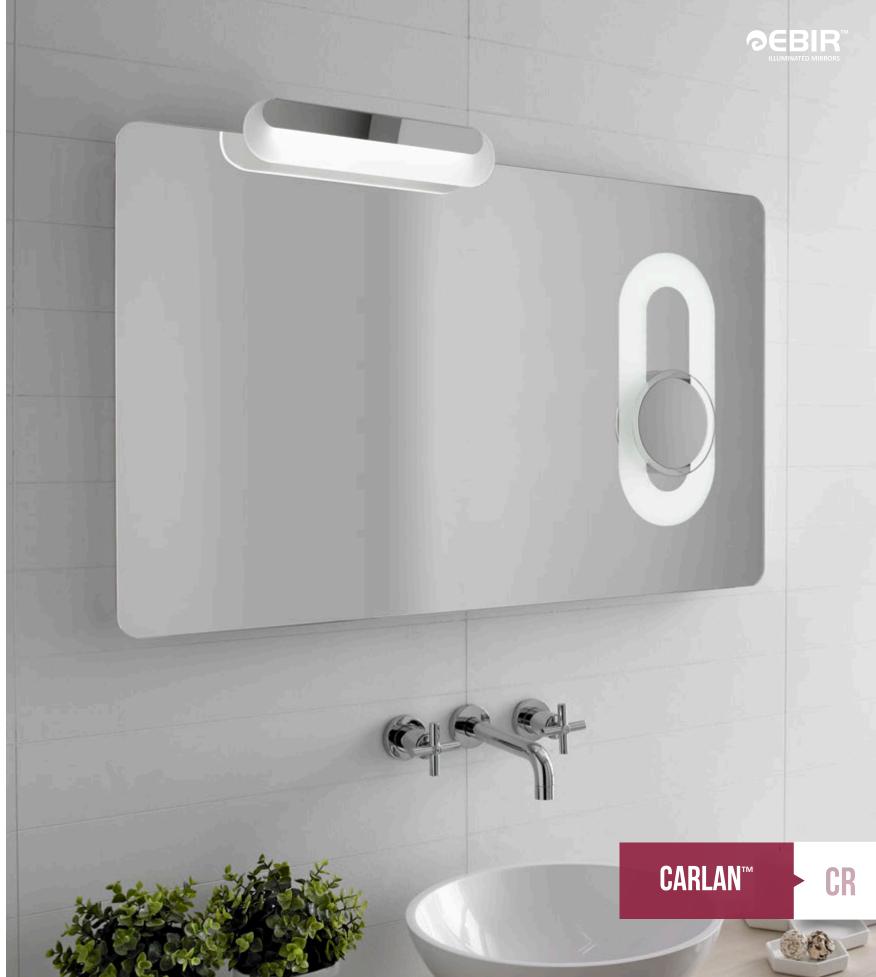

# ELEGANCE light

EBIR ILLUMINATED MIRRORS BRING SOPHISTICATION INTO THE BATHROOM TO HELP MAKE YOUR SPACE THE AMBIENCE YOU CHOOSE

\*\*\*\*\*\*\*\*\*\*

# FULL FUNCTIONALITY light

DESIGNED TO MEET--AND EXCEED--YOUR EXPECTATIONS
OF WHAT A BATHROOM SPACE CAN BE. EBIR: BRINGING
THE EXPERIENCE TO A WHOLE NEW LEVEL.

OEBIR ILLUMINATED MIRRORS

# EXPERIENCE light

EBIR ILLUMINATED MIRRORS: STYLE AND EFFICIENCY TO REFINE AND ADVANCE THE CONCEPT OF BATHROOM FUNCTION, BRINGING QUALITY AND BEAUTY TO YOUR PERSONAL SPACE

\*\*\*\*\*\*\*

# URBAN STYLE light

INNOVATIVE, CUTTING-EDGE, MODERN CONCEPT IN BATHROOM LIGHTING