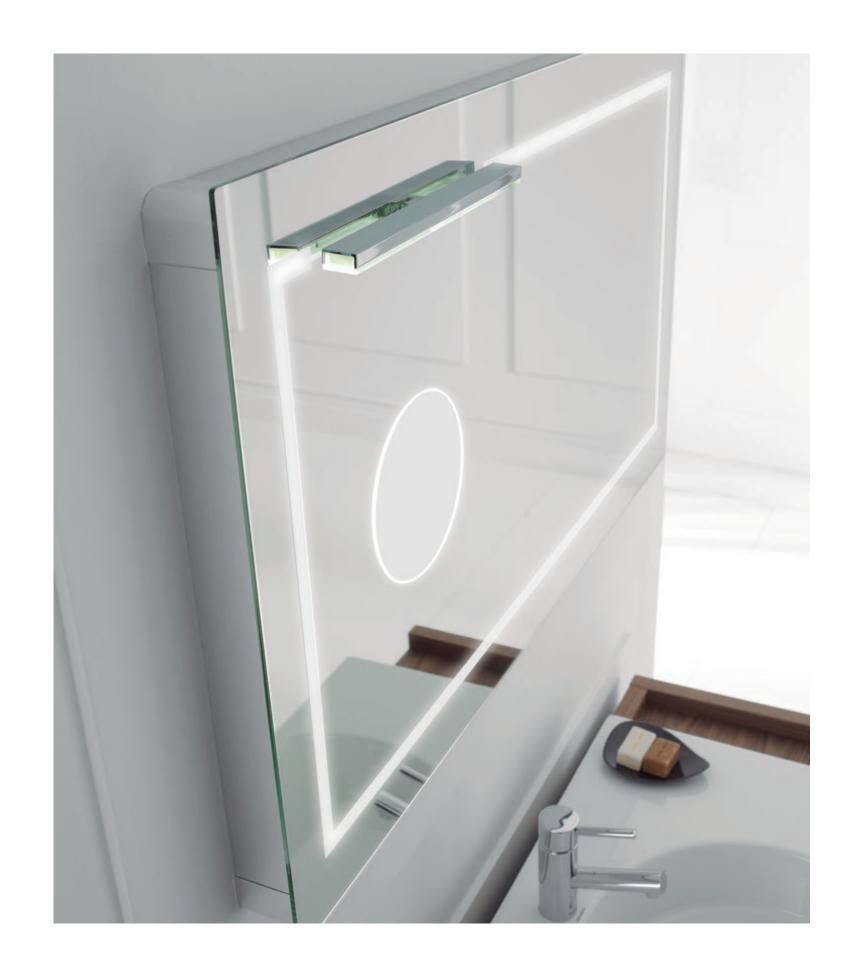

### MAGNIFYING MIRROR SYSTEM

Technology for your life

3x magnification: The best way to observe every detail and expand your image to help you carry out close-up accuracy without having to move in closer to the mirror

### MAGNIFYING MIRROR SYSTEM

OUR USERS SAY...

"A built-in mirror lets you get visually close to more easily apply makeup or execute precision tasks."

ADDED FUNCTIONALITY TO THE MIRROR ITSELF. SURE YOU'LL ENJOY IT