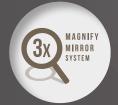

### MAGNIFYING MIRROR SYSTEM

Technology for your life

3x magnification: The best way to observe every detail and expand your image to help you carry out close-up accuracy without having to move in closer to the mirror

### MAGNIFYING MIRROR SYSTEM

OUR USERS SAY...

"A built-in mirror lets you get visually close to more easily apply makeup or execute precision tasks."

ADDED FUNCTIONALITY TO THE MIRROR ITSELF. SURE YOU'LL ENJOY IT