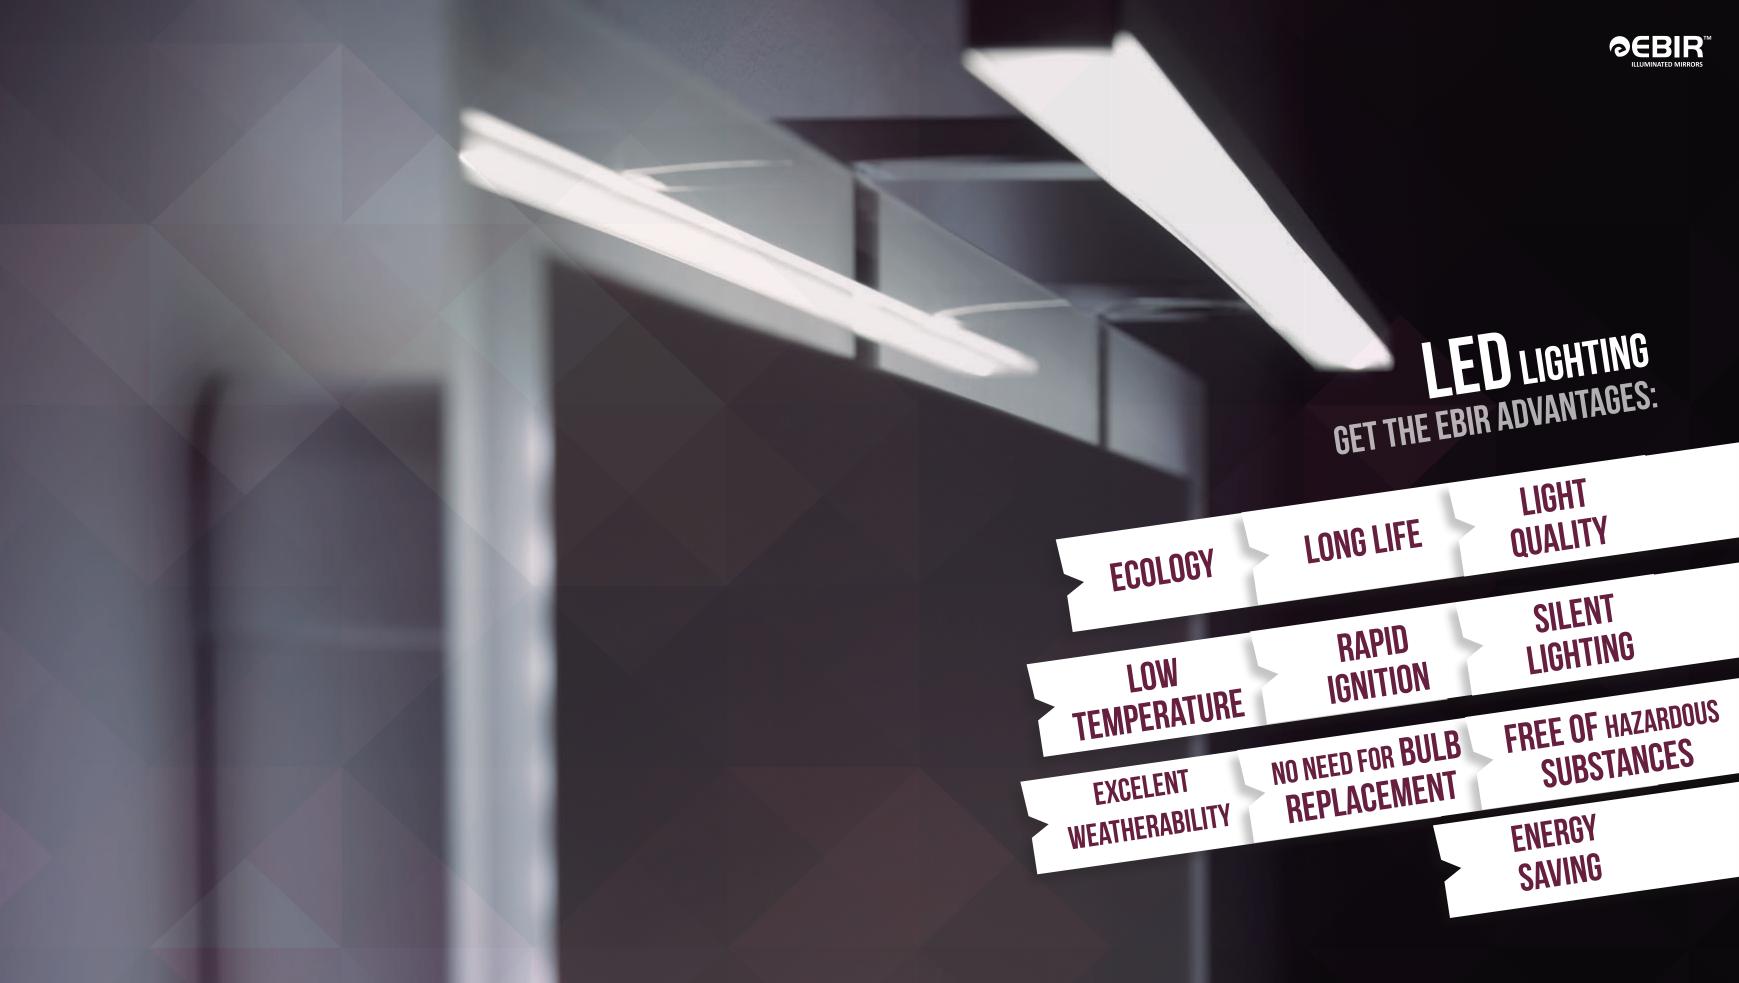

VARIFTY OF MODELS

WIDE RANGE OF LAMPS

DIFFERENT SIZES

**BUILT-IN MAGNIFYING MIRROR** 

DIMMING TECHNOLOGY

DEFOGGER SYSTEM

**BLUETOOTH AUDIO SYSTEM** 

**BACKLIGHT LED STRIP** 