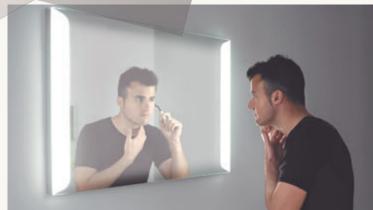

### **DEFOGGER** SYSTEM

Technology for your life

The EBIR mirror remains clear, with no steam or condensation on the surface, even when there's a lot of moisture in the bathroom.