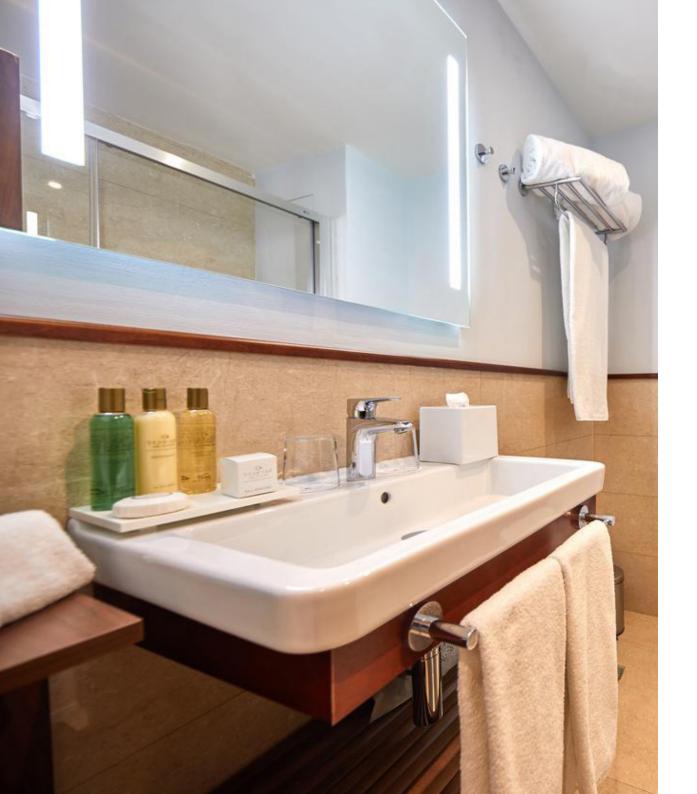

### Monte Triana Hotel 4\*

Location: Seville, Spain

Number: 114 mirrors

- SPEHO

- PROJECTS -

### Customization:

A special design with a large sandblasted area, embellished with an aluminium frame.

Large sized mirrors, up to 1800 x 1000 mm. Customised with the customer's logo and defogger.