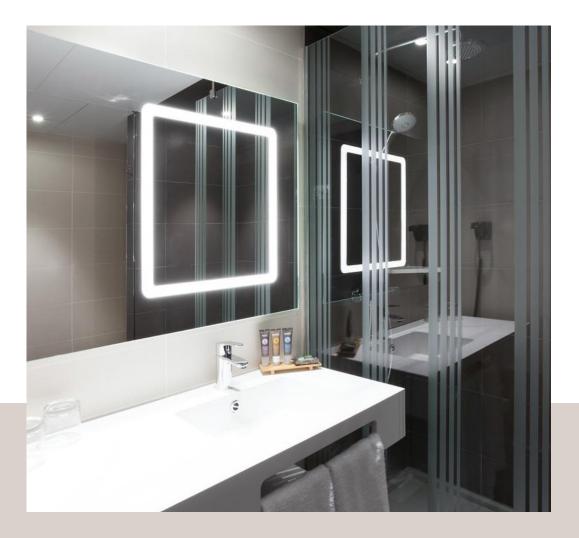

### Our products

To create our mirrors, we combine emotional impact, materiality and the aesthetic concept of top of the range decorative accessories with the high performance lighting capability of LED.

Thanks to this technology, all SPEHO's products are highly functional tools, and a fundamental centrepiece around which the design of your bathrooms, living rooms, corridors and commercial areas can be planned, where light plays a fundamental role.

Our mirrors, developed through strong synergy between an industrial design approach, craftsmanship and a high level of product customisation, are designed as a primary lighting source in each room.

Made in Spain