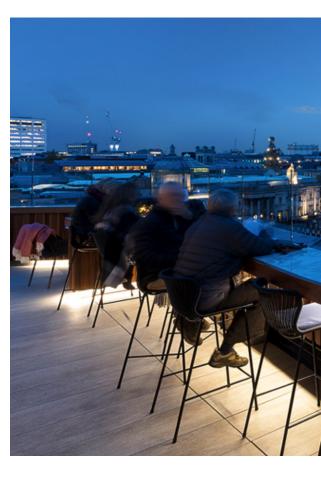

## Hilton (Curio Collection) -The Trafalgar St. James 5\*

Location: London, United Kingdom:

Number: 150 mirrors

P 041

#### Customization:

Super customised, round mirrors with a touch of difference. In the bathroom, a black metal frame to match the shower screen and the rest of the bathroom decoration.

In the living area, the chic mirror on a metal pole over a very functional desk which can also be used as a dressing table and work area.