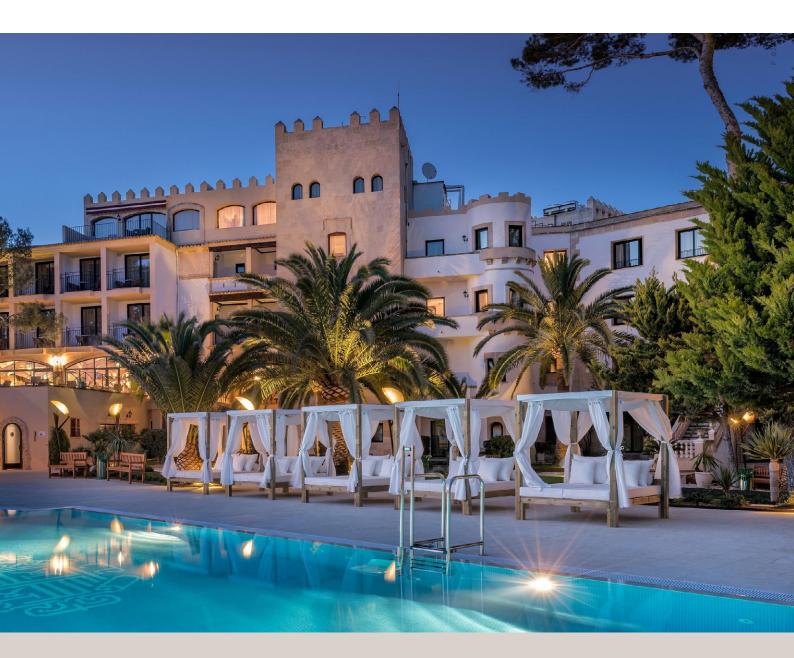

### Monte Triana Hotel 4\*

Location: Seville, Spain

Number: 114 mirrors

- SPEHO

- PROJECTS -

### Customization:

A special design with a large sandblasted area, embellished with an aluminium frame.

Large sized mirrors, up to 1800 x 1000 mm. Customised with the customer's logo and defogger.