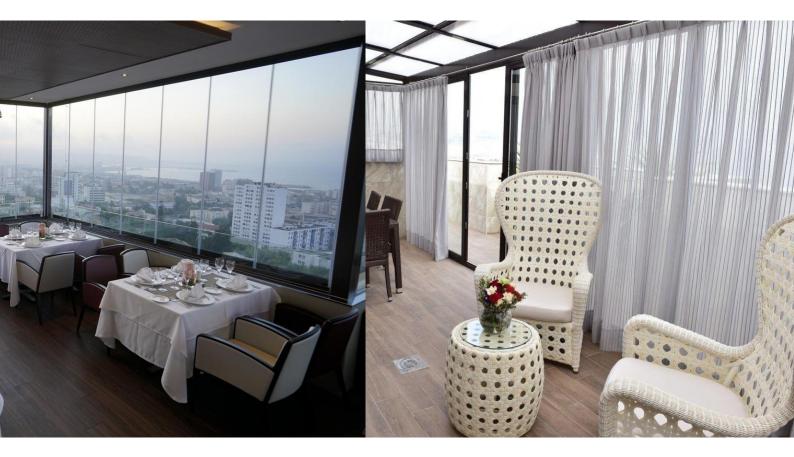

# .......

SPEHO

P 018

Location: Zurich, Switzerland

Number: 211 mirrors

Radisson Blu, as always, committed to elegance and attention to detail, selected one of our top sellers for their bathrooms: KATIE LED MIRROR.