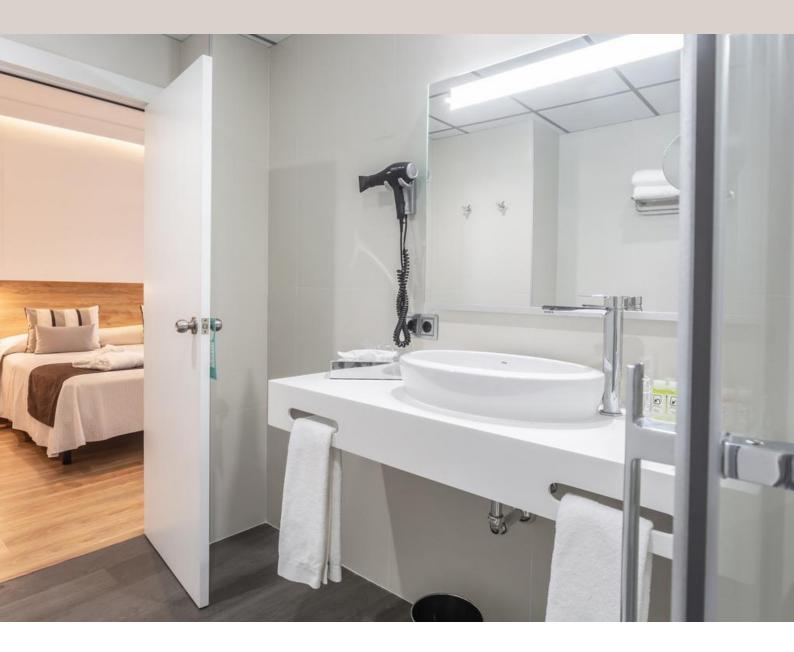

### Our products

To create our mirrors, we combine emotional impact, materiality and the aesthetic concept of top of the range decorative accessories with the high performance lighting capability of LED.

Thanks to this technology, all SPEHO's products are highly functional tools, and a fundamental centrepiece around which the design of your bathrooms, living rooms, corridors and commercial areas can be planned, where light plays a fundamental role.

Our mirrors, developed through strong synergy between an industrial design approach, craftsmanship and a high level of product customisation, are designed as a primary lighting source in each room.

Made in Spain