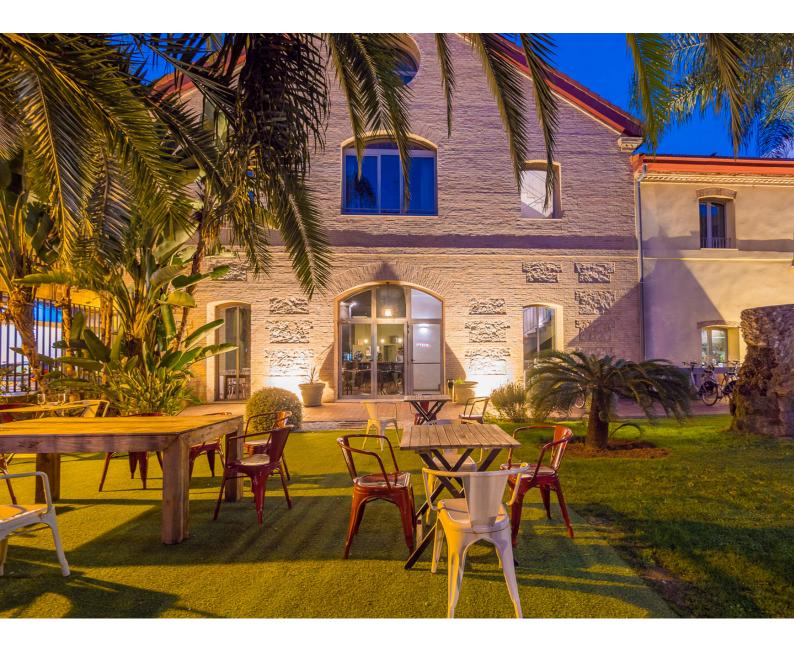

# Hotel Hesperia Villamil 5\*

Location: Majorca,

Spain

Number: 162 mirrors

- PROJECTS -

P 025

Customization:

This hotel was pioneer in using our ACLED technology, direct to the mains without the need for a driver.

More light, safer, lower consumption and easier installation.