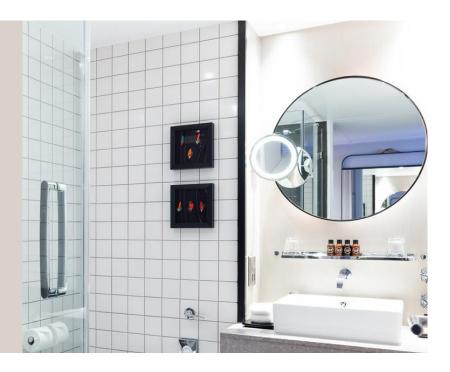

#### Customization:

Super customised, round mirrors with a touch of difference. In the bathroom, a black metal frame to match the shower screen and the rest of the bathroom decoration.

In the living area, the chic mirror on a metal pole over a very functional desk which can also be used as a dressing table and work area.