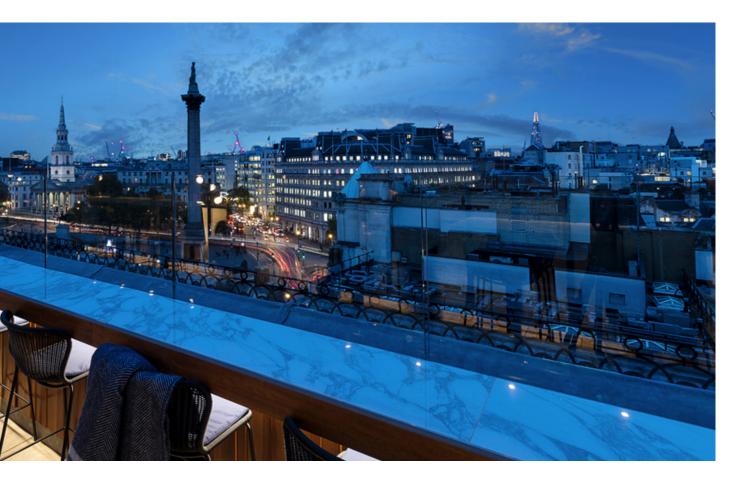

## Hilton (Curio Collection) -The Trafalgar St. James 5\*

Location: London, United Kingdom:

Number: 150 mirrors

P 041

#### Customization:

Super customised, round mirrors with a touch of difference. In the bathroom, a black metal frame to match the shower screen and the rest of the bathroom decoration.

In the living area, the chic mirror on a metal pole over a very functional desk which can also be used as a dressing table and work area.