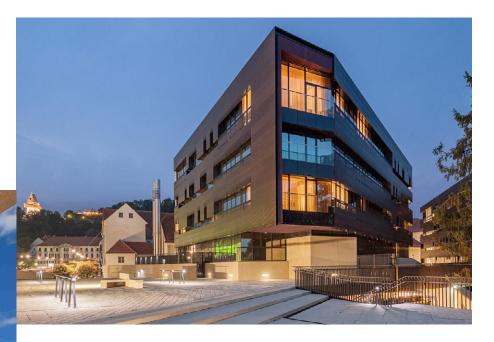

### NH Graz City $4^*$

Location: Graz, Austria Number: 87 mirrors

Special dimension mirror, customised with the hotel logo and defogger.