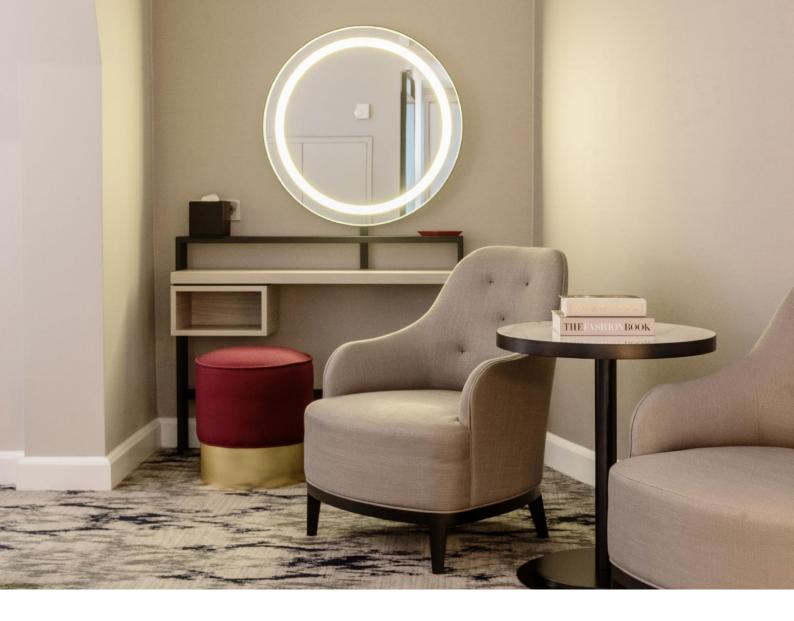

#### Customization:

Super customised, round mirrors with a touch of difference. In the bathroom, a black metal frame to match the shower screen and the rest of the bathroom decoration.

In the living area, the chic mirror on a metal pole over a very functional desk which can also be used as a dressing table and work area.